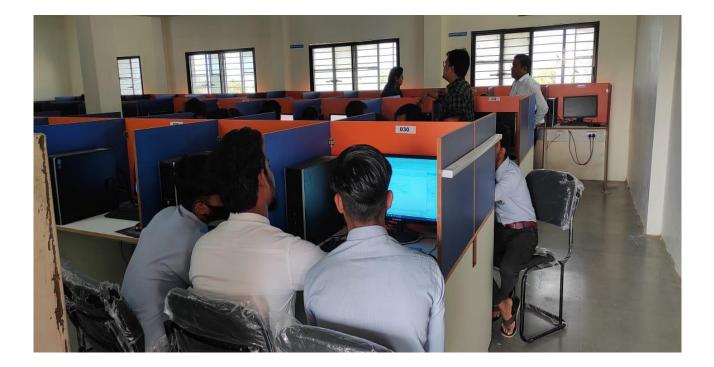

#### Event 19.THREE DAY WORKSHOP ON CIVIL ENGINEERING SOFTWARE AUTOCAD AND STADPRO . BY CIVIL ENGG DEPARTMENT ON DATE ;3,4 AND 5/03/2022

APPLICATION LETTER Date - 26/02/2022 To, The Principal SSPACE, Wardha. Subject :- Regarding requirement of Computer Lab for conducting the Workshop based on software of civil Dept. Respected Sir, With reference to above mentioned Subject, we are conducting the departmental event "Workshop on Civil Engineering Software "on 03/03/2022 to 05/03/2022, for that we required Computer Lab. So kindly grant your permission for Utilization of Computer Lab to conduct this event Thanking you, ith Regards Prof.V.B.Shrirame (HOD Civil Dept.)

## Event 19.THREE DAY WORKSHOP ON CIVIL ENGINEERING SOFTWARE AUTOCAD AND STADPRO . BY CIVIL ENGG DEPARTMENT ON DATE ;3,4 AND 5/03/2022

#### Event 19.THREE DAY WORKSHOP ON CIVIL ENGINEERING SOFTWARE AUTOCAD AND STADPRO . BY CIVIL ENGG DEPARTMENT ON DATE ;3,4 AND 5/03/2022