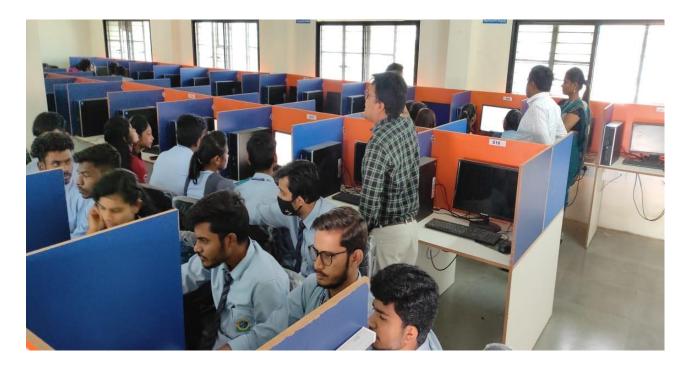

#### Event 19.THREE DAY WORKSHOP ON CIVIL ENGINEERING SOFTWARE AUTOCAD AND STADPRO . BY CIVIL ENGG DEPARTMENT ON DATE ;3,4 AND 5/03/2022

APPLICATION LETTER Date - 26/02/2022 To, The Principal SSPACE, Wardha. Subject :- Regarding requirement of Computer Lab for conducting the Workshop based on software of civil Dept. Respected Sir, With reference to above mentioned Subject, we are conducting the departmental event "Workshop on Civil Engineering Software "on 03/03/2022 to 05/03/2022, for that we required Computer Lab. So kindly grant your permission for Utilization of Computer Lab to conduct this event Thanking you, ith Regards Prof.V.B.Shrirame (HOD Civil Dept.)

## Event 19.THREE DAY WORKSHOP ON CIVIL ENGINEERING SOFTWARE AUTOCAD AND STADPRO . BY CIVIL ENGG DEPARTMENT ON DATE ;3,4 AND 5/03/2022

#### Event 19.THREE DAY WORKSHOP ON CIVIL ENGINEERING SOFTWARE AUTOCAD AND STADPRO . BY CIVIL ENGG DEPARTMENT ON DATE ;3,4 AND 5/03/2022