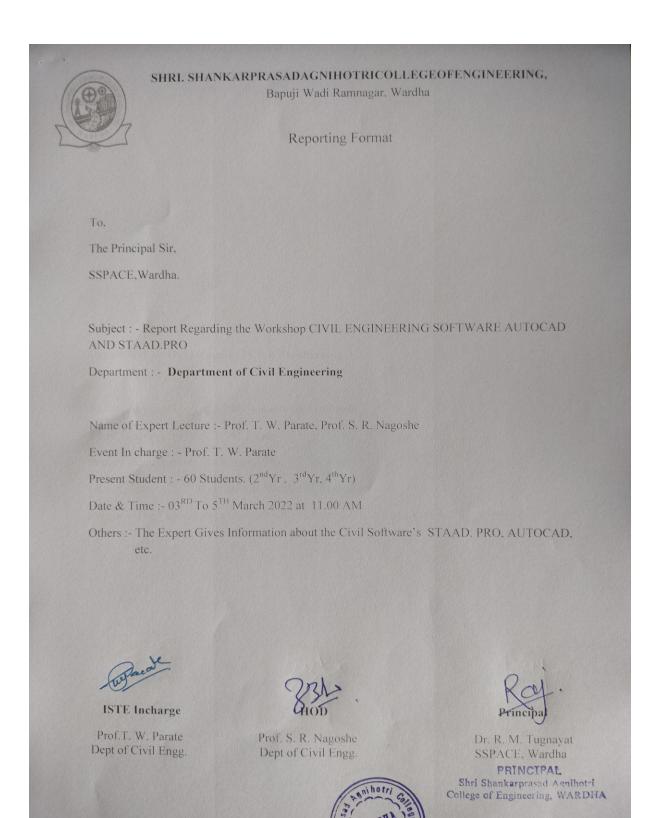

#### Event 19. REPORTING FORMAT THREE DAY WORKSHOP ON CIVIL ENGINEERING SOFTWARE AUTOCAD AND STADPRO . BY CIVIL ENGG DEPARTMENT ON DATE ;3,4 AND 5/03/2022